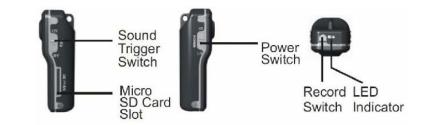

## QUICKSTART

To use the RR camera ensure the MicroSD card is loaded before turning the unit on by pressing the power button. To start recording video press the button on the top of the camera, during recording the LED will flash red. Press the top button again to stop recording. To view and download the video files connect the RR camera to your computer using the USB cable supplied.